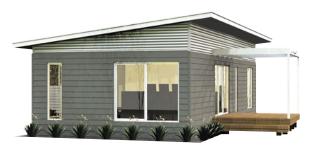

## SHEOAK 86

OVERALL DIMENSIONS: 12.6 x 6.9m TOTAL AREA: 86m<sup>2</sup>

Gable – Standard

Hip

Curved

Skillion

158 RAILWAY TERRACE, MILE END SA 5031 P (08) 8301 8388 www.atlasliving.com.au

Atlas Living offer flexibility in design and our professionally trained staff welcome your enquiry to alter plans to suit your individual tastes and can provide assistance with optional extras in addition to our standard specification In the interest of continuing product development Atlas Living reserve the right to amend and modify home designs without notice. Builders License BLD 175837. E & OE be 03 September 2021.