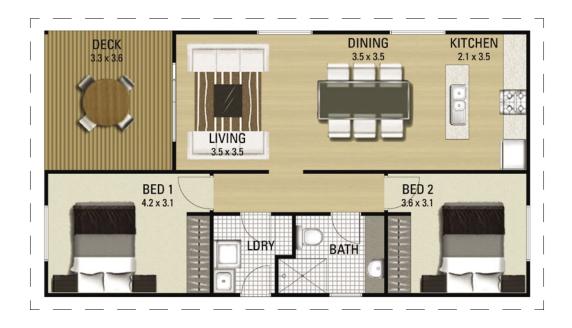

## SHEOAK 86

OVERALL DIMENSIONS: 12.6 x 6.9m TOTAL AREA: 86m<sup>2</sup>

Gable – Standard

Hip

Curved

Skillion

158 RAILWAY TERRACE, MILE END SA 5031 P (08) 8301 8388 www.atlasliving.com.au

Atlas Living offer flexibility in design and our professionally trained staff welcome your enquiry to alter plans to suit your individual tastes and can provide assistance with optional extras in addition to our standard specification In the interest of continuing product development Atlas Living reserve the right to amend and modify home designs without notice. Builders License BLD 175837. E & OE be 03 September 2021.