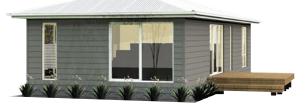

## **REDGUM 84**

OVERALL DIMENSIONS: 12.1 x 6.9m TOTAL AREA: 84m<sup>2</sup>

Gable – Standard

Hip

Curved

Skillion

158 RAILWAY TERRACE, MILE END SA 5031 P (08) 8301 8388 www.atlasliving.com.au

Atlas Living offer flexibility in design and our professionally trained staff welcome your enquiry to alter plans to suit your individual tastes and can provide assistance with optional extras in addition to our standard specification In the interest of continuing product development Atlas Living reserve the right to amend and modify home designs without notice. Builders License BLD 175837. E & OE be 03 September 2021.