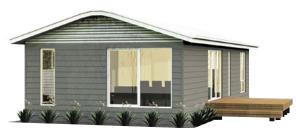

## **REDGUM 84**

OVERALL DIMENSIONS: 12.1 x 6.9m TOTAL AREA: 84m<sup>2</sup>

Gable – Standard

Hip

Curved

Skillion

158 RAILWAY TERRACE, MILE END SA 5031 P (08) 8301 8388 www.atlasliving.com.au

Atlas Living offer flexibility in design and our professionally trained staff welcome your enquiry to alter plans to suit your individual tastes and can provide assistance with optional extras in addition to our standard specification In the interest of continuing product development Atlas Living reserve the right to amend and modify home designs without notice. Builders License BLD 175837. E & OE be 03 September 2021.