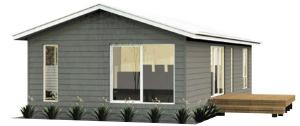

## **REDGUM 84**

OVERALL DIMENSIONS: 12.1 x 6.9m TOTAL AREA: 84m<sup>2</sup>

Gable – Standard

Hip

Curved

Skillion

158 RAILWAY TERRACE, MILE END SA 5031 P (08) 8301 8388 www.atlasliving.com.au

Atlas Living offer flexibility in design and our professionally trained staff welcome your enquiry to alter plans to suit your individual tastes and can provide assistance with optional extras in addition to our standard specification In the interest of continuing product development Atlas Living reserve the right to amend and modify home designs without notice. Builders License BLD 175837. E & OE be 03 September 2021.