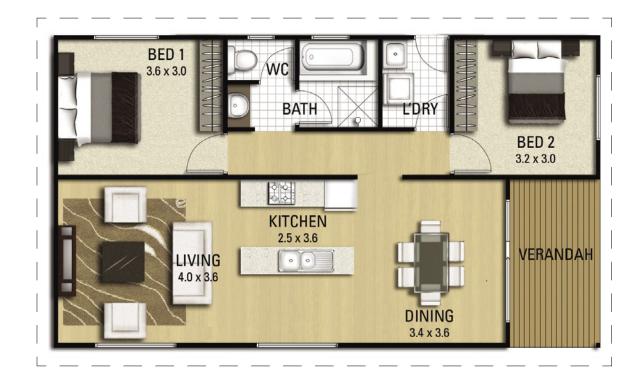

## **REDGUM 84**

OVERALL DIMENSIONS: 12.1 x 6.9m TOTAL AREA: 84m<sup>2</sup>

Gable – Standard

Hip

Curved

Skillion

158 RAILWAY TERRACE, MILE END SA 5031 P (08) 8301 8388 www.atlasliving.com.au

Atlas Living offer flexibility in design and our professionally trained staff welcome your enquiry to alter plans to suit your individual tastes and can provide assistance with optional extras in addition to our standard specification In the interest of continuing product development Atlas Living reserve the right to amend and modify home designs without notice. Builders License BLD 175837. E & OE be 03 September 2021.