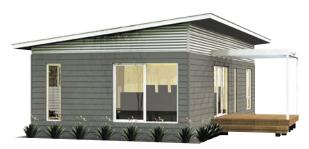

## **REDGUM 84**

OVERALL DIMENSIONS: 12.1 x 6.9m TOTAL AREA: 84m<sup>2</sup>

Gable – Standard

Hip

Curved

Skillion

158 RAILWAY TERRACE, MILE END SA 5031 P (08) 8301 8388 www.atlasliving.com.au

Atlas Living offer flexibility in design and our professionally trained staff welcome your enquiry to alter plans to suit your individual tastes and can provide assistance with optional extras in addition to our standard specification In the interest of continuing product development Atlas Living reserve the right to amend and modify home designs without notice. Builders License BLD 175837. E & OE be 03 September 2021.