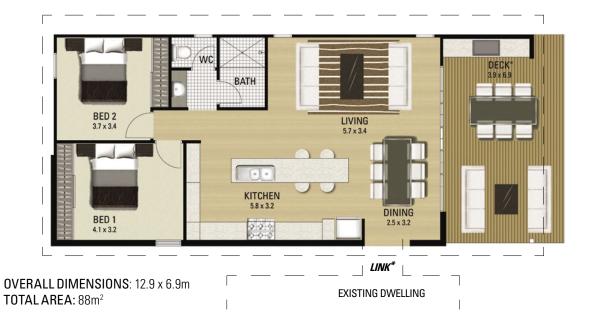

## MOD 88

\*DECKS AND VERANDAHS ARE OPTIONAL

The **LINK** options may vary with individual homes.