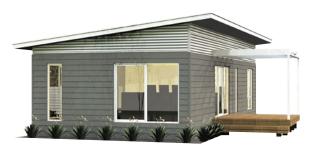

## ECO 49



OVERALL DIMENSIONS: 10.5 x 4.6m TOTAL AREA: 48m<sup>2</sup>

## Roof Design Options



Gable – Standard



Hip



Curved



Skillion



## 158 RAILWAY TERRACE, MILE END SA 5031 P (08) 8301 8388 www.atlasliving.com.au

Atlas Living offer flexibility in design and our professionally trained staff welcome your enquiry to alter plans to suit your individual tastes and can provide assistance with optional extras in addition to our standard specification In the interest of continuing product development Atlas Living reserve the right to amend and modify home designs without notice. Builders License BLD 175837. E & OE be 03 September 2021.