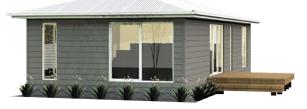

## ECO 49



OVERALL DIMENSIONS: 10.5 x 4.6m TOTAL AREA: 48m<sup>2</sup>

## Roof Design Options



Gable – Standard



Hip



Curved



Skillion



## 158 RAILWAY TERRACE, MILE END SA 5031 P (08) 8301 8388 www.atlasliving.com.au

Atlas Living offer flexibility in design and our professionally trained staff welcome your enquiry to alter plans to suit your individual tastes and can provide assistance with optional extras in addition to our standard specification In the interest of continuing product development Atlas Living reserve the right to amend and modify home designs without notice. Builders License BLD 175837. E & OE be 03 September 2021.