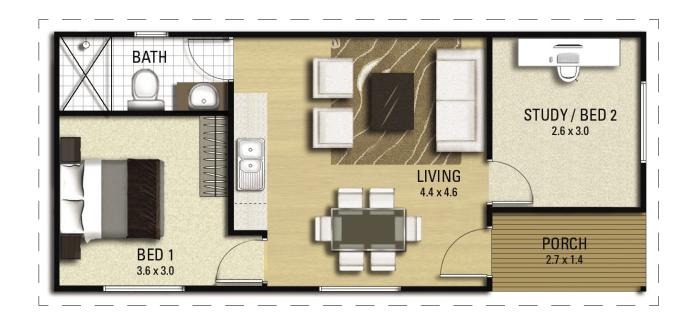

## ECO 49



OVERALL DIMENSIONS: 10.5 x 4.6m TOTAL AREA: 48m<sup>2</sup>

## Roof Design Options



Gable – Standard



Hip



Curved



Skillion



## 158 RAILWAY TERRACE, MILE END SA 5031 P (08) 8301 8388 www.atlasliving.com.au

Atlas Living offer flexibility in design and our professionally trained staff welcome your enquiry to alter plans to suit your individual tastes and can provide assistance with optional extras in addition to our standard specification In the interest of continuing product development Atlas Living reserve the right to amend and modify home designs without notice. Builders License BLD 175837. E & OE be 03 September 2021.