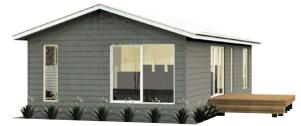

## ECO 49



OVERALL DIMENSIONS: 10.5 x 4.6m TOTAL AREA: 48m<sup>2</sup>

## Roof Design Options



Gable – Standard



Hip



Curved



Skillion



## 158 RAILWAY TERRACE, MILE END SA 5031 P (08) 8301 8388 www.atlasliving.com.au

Atlas Living offer flexibility in design and our professionally trained staff welcome your enquiry to alter plans to suit your individual tastes and can provide assistance with optional extras in addition to our standard specification In the interest of continuing product development Atlas Living reserve the right to amend and modify home designs without notice. Builders License BLD 175837. E & OE be 03 September 2021.