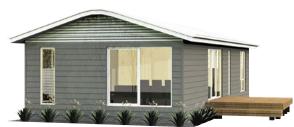

## ECO 49



OVERALL DIMENSIONS: 10.5 x 4.6m TOTAL AREA: 48m<sup>2</sup>

## Roof Design Options



Gable – Standard



Hip



Curved



Skillion



## 158 RAILWAY TERRACE, MILE END SA 5031 P (08) 8301 8388 www.atlasliving.com.au

Atlas Living offer flexibility in design and our professionally trained staff welcome your enquiry to alter plans to suit your individual tastes and can provide assistance with optional extras in addition to our standard specification In the interest of continuing product development Atlas Living reserve the right to amend and modify home designs without notice. Builders License BLD 175837. E & OE be 03 September 2021.