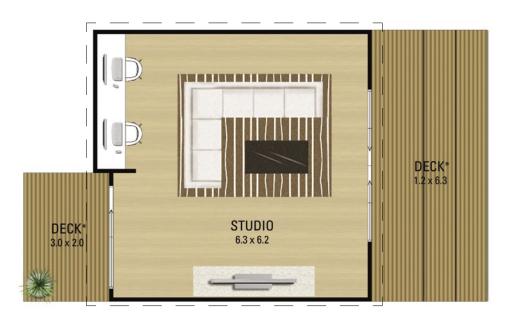

OVERALL DIMENSIONS: 6.5 x 6.3m TOTAL AREA: 40m<sup>2</sup>

\*DECK IS OPTIONAL





## Roof Design Options





158 RAILWAY TERRACE, MILE END SA 5031 P (08) 8301 8388 www.atlasliving.com.au

Atlas Living offer flexibility in design and our professionally trained staff welcome your enquiry to alter plans to suit your individual tastes and can provide assistance with optional extras in addition to our standard specification In the interest of continuing product development Atlas Living reserve the right to amend and modify home designs without notice. Builders License BLD 175837. E & OE be 03 September 2021.